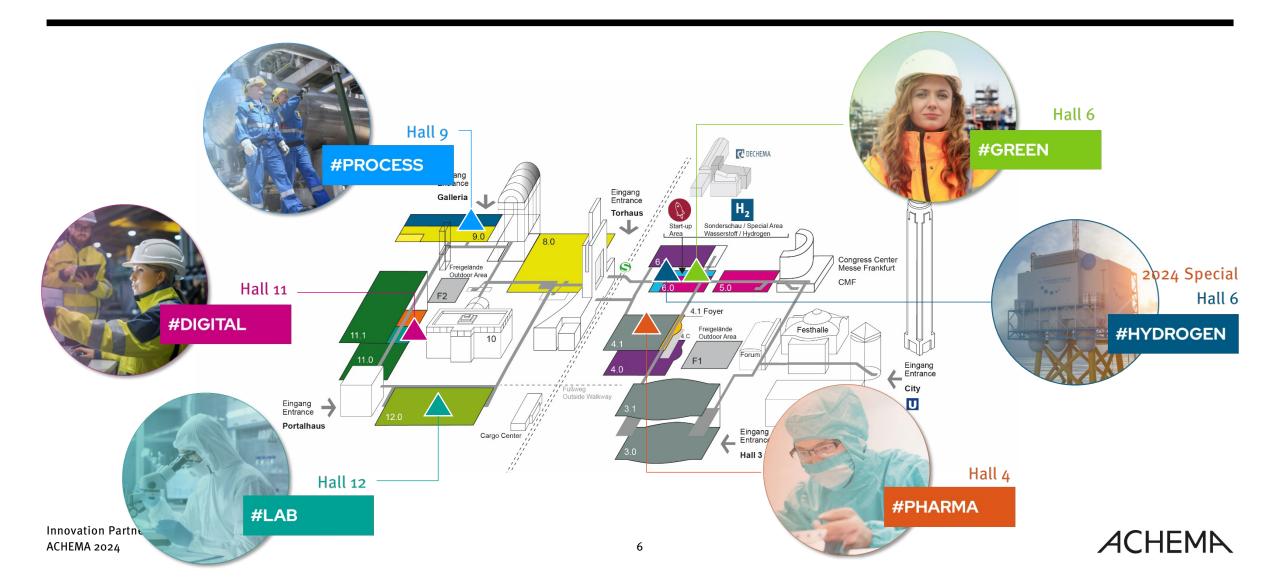

# ACHEMA Innovation Themes and Congress

Innovation Partner ACHEMA 2024

### The Innovation Themes address specific needs and capture the latest trends of our ACHEMA communities

ACHEMA 2024

Innovation stages deliver inspiring highlights and content from our partners to our professional audiences right on the exhibition floor

# The innovation spotlight topics set the scene for the innovation stages and change from one ACHEMA edition to the next

| #process                                                                                   | #pharma                                                                          | #lab                                                                                   | #green                                                          | #digital                                                                                            | #hydrogen                                                         |
|--------------------------------------------------------------------------------------------|----------------------------------------------------------------------------------|----------------------------------------------------------------------------------------|-----------------------------------------------------------------|-----------------------------------------------------------------------------------------------------|-------------------------------------------------------------------|
| Electrification,<br>flexibilisation and<br>efficiency improvement<br>of chemical processes | Equipment and<br>processes for Advanced<br>Therapy Medicinal<br>Products (ATMPs) | The age of discoveries:<br>Advanced bioanalytics<br>and pharmaceutical<br>applications | Achieving carbon-<br>neutrality in process<br>industries        | Smart plant processes:<br>Integrating digital tools<br>in business, engine-<br>ering and operations | Designing the<br>hydrogen ecosystem                               |
| New Food processing<br>and technology                                                      | Trends in<br>Biopharmaceutical<br>manufacturing                                  | Connect and<br>collaborate:<br>Linking the lab with<br>production and quality          | Closing material cycles -<br>design, (re)use, recover           | Data analytics meets AI<br>and quantum<br>computing                                                 | Hyperscaling hydrogen<br>production and<br>infrastructure         |
| Advanced and<br>sustainable production<br>and reaction systems                             | Sustainability in<br>pharma production and<br>packaging                          | Fast and precise: New<br>developments in<br>imaging and sensing<br>technologies        | Accelerating the<br>Industrial<br>Biotechnology<br>(R)evolution | Modular and connected<br>production: How to<br>plan, build and run the<br>plant of the future       | Innovations for<br>handling, transport and<br>storage of hydrogen |
| Smart engineering,<br>equipment, analytics<br>and operations                               | Next-level pharma: On<br>the road to 5.0?                                        | Future lab: Digitalised,<br>minituarised,<br>automated                                 | Challenges in Industrial<br>Water Management                    | Autonomous systems in<br>site and plant<br>operations                                               | Power-to-X, industrial<br>applications and sector<br>coupling     |